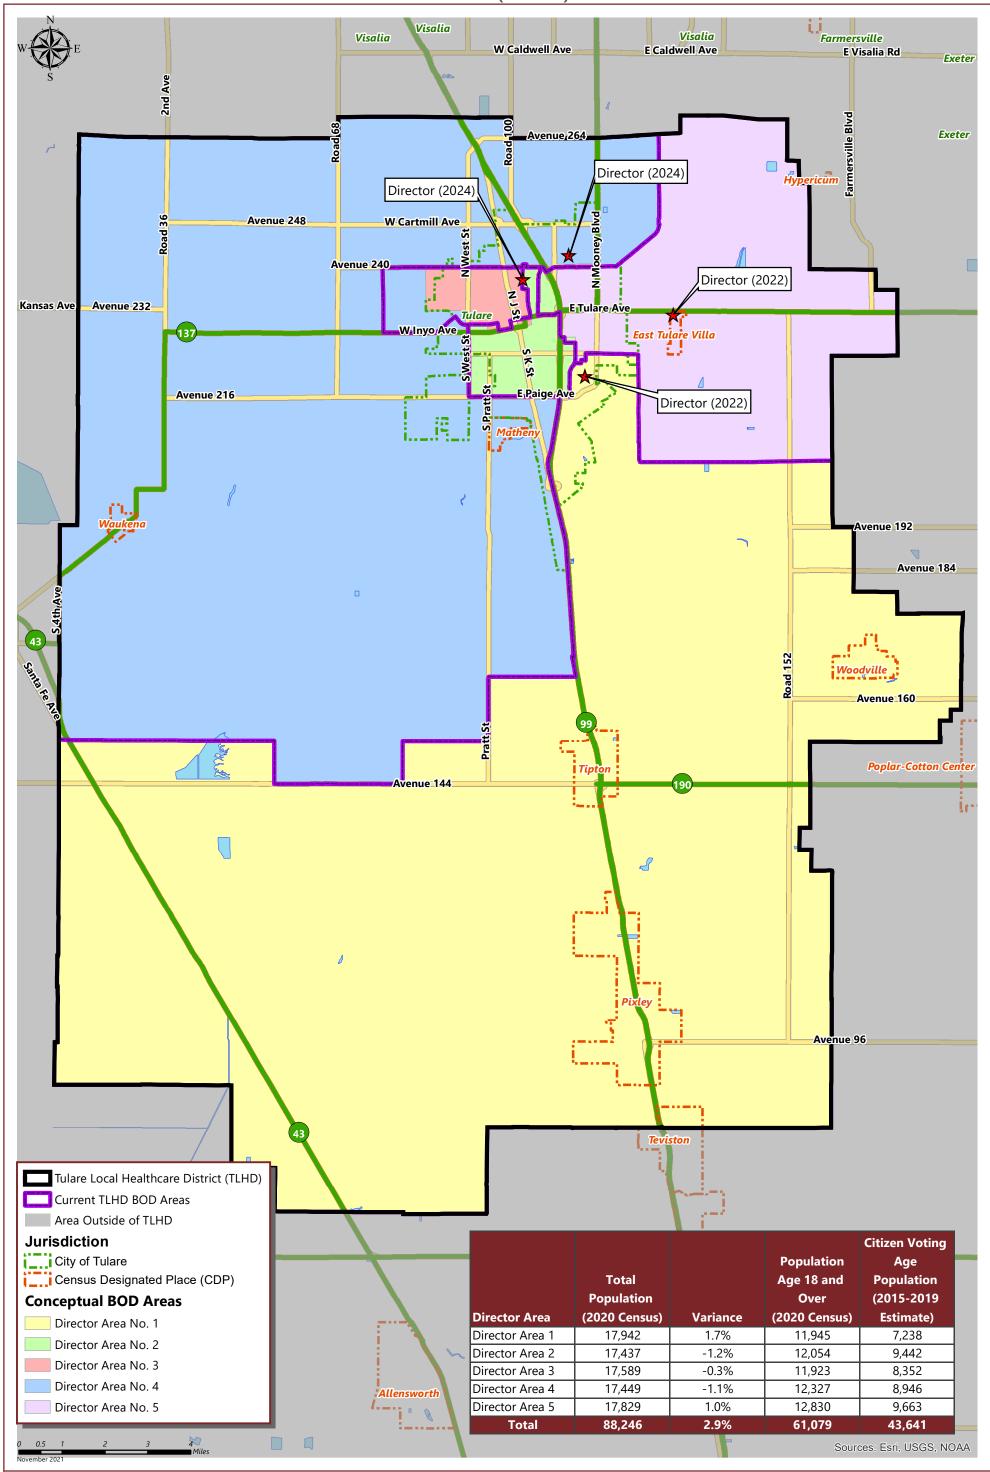

## **TULARE LOCAL HEALTHCARE DISTRICT**

CONCEPTUAL BOARD OF DIRECTORS (BOD) AREAS - SCENARIO 1

## **TULARE LOCAL HEALTHCARE DISTRICT**

CONCEPTUAL DIRECTOR AREAS - SCENARIO 1

| Total Population:                          | 88,246                         | Ideal Population: | 17,649          | Variance:       | 2.9%            |  |  |  |
|--------------------------------------------|--------------------------------|-------------------|-----------------|-----------------|-----------------|--|--|--|
|                                            | Total Population (2020 Census) |                   |                 |                 |                 |  |  |  |
|                                            | Director Area 1                | Director Area 2   | Director Area 3 | Director Area 4 | Director Area 5 |  |  |  |
| Population                                 | 17,942                         | 17,437            | 17,589          | 17,449          | 17,829          |  |  |  |
| Population Variance                        | 293                            | -212              | -60             | -200            | 180             |  |  |  |
| ropulation variance                        | 1.7%                           | -1.2%             | -0.3%           | -1.1%           | 1.0%            |  |  |  |
| Hispanic/Latino                            | 72.6%                          | 73.1%             | 74.0%           | 55.9%           | 51.1%           |  |  |  |
| White                                      | 22.4%                          | 19.8%             | 19.1%           | 35.0%           | 39.4%           |  |  |  |
| Black/<br>African American                 | 1.5%                           | 2.9%              | 2.7%            | 1.9%            | 2.3%            |  |  |  |
| American Indian/<br>Alaska Native          | 0.4%                           | 0.5%              | 0.4%            | 0.6%            | 0.6%            |  |  |  |
| Asian                                      | 1.0%                           | 1.1%              | 1.6%            | 3.1%            | 2.8%            |  |  |  |
| Native Hawaiian/<br>Other Pacific Islander | 0.0%                           | 0.1%              | 0.0%            | 0.1%            | 0.1%            |  |  |  |
| Other                                      | 0.6%                           | 0.5%              | 0.5%            | 0.6%            | 0.6%            |  |  |  |
| Two or More Races                          | 1.6%                           | 2.1%              | 1.8%            | 2.8%            | 3.2%            |  |  |  |

|                                            | Population 18 and Over (2020 Census) |                 |                 |                 |                 |  |  |
|--------------------------------------------|--------------------------------------|-----------------|-----------------|-----------------|-----------------|--|--|
|                                            | Director Area 1                      | Director Area 2 | Director Area 3 | Director Area 4 | Director Area 5 |  |  |
| Population                                 | 11,945                               | 12,054          | 11,923          | 12,327          | 12,830          |  |  |
| Hispanic/Latino                            | 68.8%                                | 68.6%           | 69.6%           | 51.1%           | 46.2%           |  |  |
| White                                      | 25.8%                                | 23.7%           | 23.1%           | 39.6%           | 43.6%           |  |  |
| Black/<br>African American                 | 1.6%                                 | 3.2%            | 3.1%            | 2.0%            | 2.6%            |  |  |
| American Indian/ Alaska Native             | 0.4%                                 | 0.6%            | 0.3%            | 0.7%            | 0.6%            |  |  |
| Asian                                      | 1.2%                                 | 1.2%            | 1.7%            | 3.5%            | 3.1%            |  |  |
| Native Hawaiian/<br>Other Pacific Islander | 0.0%                                 | 0.0%            | 0.0%            | 0.1%            | 0.1%            |  |  |
| Other                                      | 0.5%                                 | 0.4%            | 0.5%            | 0.6%            | 0.6%            |  |  |
| Two or More Races                          | 1.7%                                 | 2.1%            | 1.8%            | 2.5%            | 3.3%            |  |  |

| Citizens by Voting Age Population Estimate (2015-2019) |                 |                 |                 |                 |                 |  |
|--------------------------------------------------------|-----------------|-----------------|-----------------|-----------------|-----------------|--|
|                                                        | Director Area 1 | Director Area 2 | Director Area 3 | Director Area 4 | Director Area 5 |  |
| Population                                             | 7,238           | 9,442           | 8,352           | 8,946           | 9,663           |  |
| Hispanic/Latino                                        | 63.0%           | 60.1%           | 57.8%           | 43.0%           | 41.7%           |  |
| White                                                  | 33.2%           | 31.7%           | 32.5%           | 49.6%           | 51.0%           |  |
| Black/<br>African American                             | 1.7%            | 5.2%            | 3.8%            | 3.8%            | 2.4%            |  |
| American Indian/<br>Alaska Native                      | 0.7%            | 0.8%            | 1.0%            | 0.1%            | 2.0%            |  |
| Asian                                                  | 0.7%            | 0.3%            | 3.1%            | 2.0%            | 1.7%            |  |
| Native Hawaiian/<br>Other Pacific Islander             | 0.0%            | 0.2%            | 0.2%            | 0.0%            | 0.0%            |  |
| Other                                                  | 0.0%            | 0.0%            | 0.0%            | 0.0%            | 0.0%            |  |
| Two or More Races                                      | 0.6%            | 1.7%            | 1.7%            | 1.4%            | 1.2%            |  |